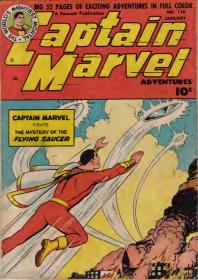

#### CAPT, MARYEL

HERO? L

HE'S A FRAUD

THE FLYING SAUCER

RIMP, UP IN THE CLOUD!

THIN WELL

A COMARD INTO A